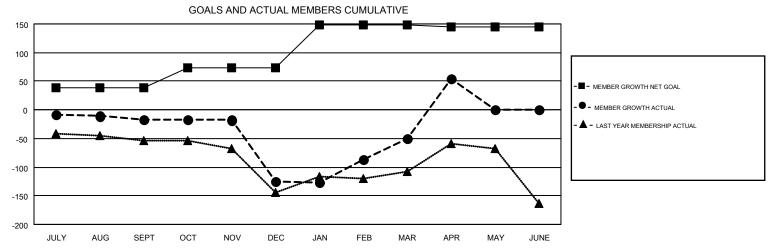

## GMT MONTHLY MEMBERSHIP PROGRESS REPORT

Results as of: 4/30/2019

GMT CA 1

Multiple District 16

LOCATION: NEW JERSEY

|               | Club          | s         |               | Members  RESULTS FOR 2018-2019 |                           |                         |                                                    |  |
|---------------|---------------|-----------|---------------|--------------------------------|---------------------------|-------------------------|----------------------------------------------------|--|
|               | RESULTS FOR   | 2018-2019 |               |                                |                           |                         |                                                    |  |
| QUARTER       | NEW CLUB GOAL | NEW CLUBS | DROPPED CLUBS | QUARTER                        | MEMBER GROWTH NET<br>GOAL | MEMBER GROWTH<br>ACTUAL | DROPPED<br>MEMBERS ACTUAL<br>(including transfers) |  |
| JULY/AUG/SEPT | 2             | 0         | 1             | JULY/AUG/SEPT                  | 39                        | 115                     | 95                                                 |  |
| OCT/NOV/DEC   | 1             | 0         | 2             | OCT/NOV/DEC                    | 34                        | 86                      | 183                                                |  |
| JAN/FEB/MAR   | 3             | 1         | 2             | JAN/FEB/MAR                    | 76                        | 170                     | 71                                                 |  |
| APR/MAY/JUNE  | 1             | 1         | 0             | APR/MAY/JUNE                   | -4                        | 117                     | 10                                                 |  |