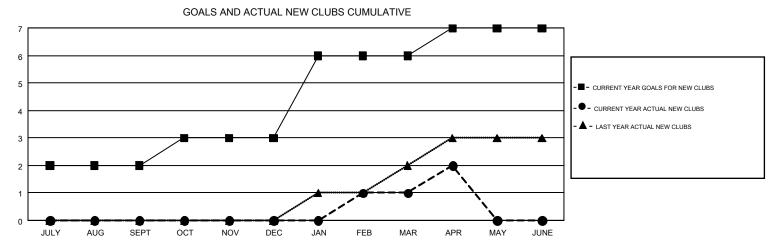

## GMT MONTHLY MEMBERSHIP PROGRESS REPORT

Results as of: 4/30/2019

GMT CA 1

Multiple District 16

LOCATION: NEW JERSEY

|               | Club          | s         |               | Members  RESULTS FOR 2018-2019 |                           |                         |                                                    |  |
|---------------|---------------|-----------|---------------|--------------------------------|---------------------------|-------------------------|----------------------------------------------------|--|
|               | RESULTS FOR   | 2018-2019 |               |                                |                           |                         |                                                    |  |
| QUARTER       | NEW CLUB GOAL | NEW CLUBS | DROPPED CLUBS | QUARTER                        | MEMBER GROWTH NET<br>GOAL | MEMBER GROWTH<br>ACTUAL | DROPPED<br>MEMBERS ACTUAL<br>(including transfers) |  |
| JULY/AUG/SEPT | 2             | 0         | 1             | JULY/AUG/SEPT                  | 39                        | 115                     | 95                                                 |  |
| OCT/NOV/DEC   | 1             | 0         | 2             | OCT/NOV/DEC                    | 34                        | 86                      | 183                                                |  |
| JAN/FEB/MAR   | 3             | 1         | 2             | JAN/FEB/MAR                    | 76                        | 170                     | 71                                                 |  |
| APR/MAY/JUNE  | 1             | 1         | 0             | APR/MAY/JUNE                   | -4                        | 117                     | 10                                                 |  |